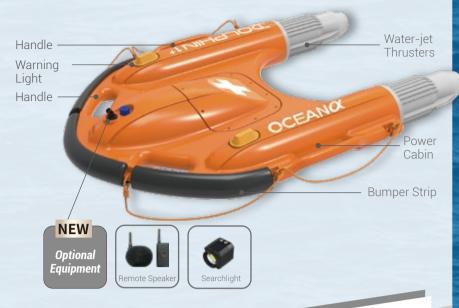

## DOLPHIN1+

## **SPECIFICATION**

| Dimension      | 1.19m(L) × $0.85$ m(W) × $0.2$ m (H) |
|----------------|--------------------------------------|
| Weight         | 13kg                                 |
| Propulsion     | Water-jet Thruster                   |
| Max. Speed     | 12km/h(3.3m/s)                       |
| Battery Life   | 30min@3.3m/s; 60min@1m/s             |
| Floatability   | 225kg                                |
| Control Range  | 800m                                 |
| Thruster Power | 1800w                                |
| IP Rating      | IP67                                 |