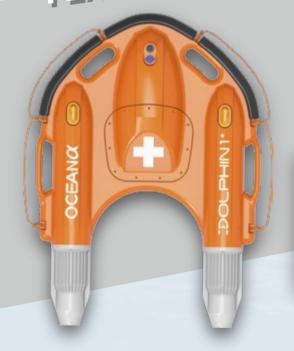

## DOLPHIN1+





## **SPECIFICATION**

| Dimension      | 1.19m(L) × $0.85$ m(W) × $0.2$ m (H) |
|----------------|--------------------------------------|
| Weight         | 13kg                                 |
| Propulsion     | Water-jet Thruster                   |
| Max. Speed     | 12km/h(3.3m/s)                       |
| Battery Life   | 30min@3.3m/s; 60min@1m/s             |
| Floatability   | 225kg                                |
| Control Range  | 800m                                 |
| Thruster Power | 1800w                                |
| IP Rating      | IP67                                 |











**CERTIFICATIONS** 



Dolphin 1 product is certified with CE/FCC/CCS and widely used in more than 30 countries to save more lives.

## **APPLICATION**



Beaches



Oil & Gas Platforms



Maritime Shipping



Yachts



Lakes, Rivers, Reservoirs



Enquire for More Details: sales@oceanalpha.com