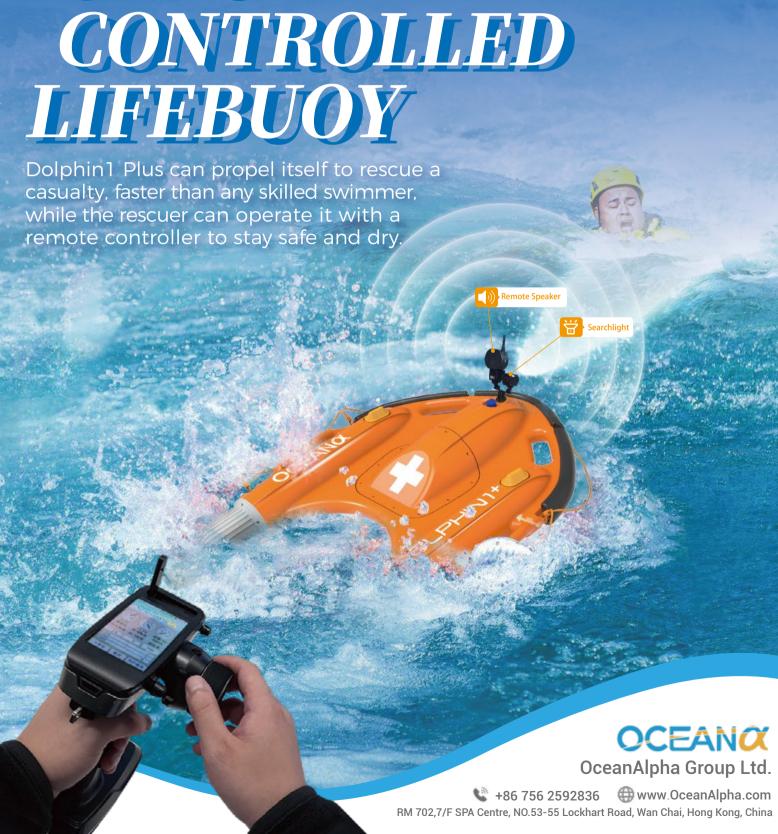

## DOLPHIN1+





## **SPECIFICATION**

| Dimension      | 1.19m(L) × $0.85$ m(W) × $0.2$ m (H) |
|----------------|--------------------------------------|
| Weight         | 13kg                                 |
| Propulsion     | Water-jet Thruster                   |
| Max. Speed     | 12km/h(3.3m/s)                       |
| Battery Life   | 30min@3.3m/s; 60min@1m/s             |
| Floatability   | 225kg                                |
| Control Range  | 800m                                 |
| Thruster Power | 1800w                                |
| IP Rating      | IP67                                 |











**CERTIFICATIONS** 



Dolphin 1 product is certified with CE/FCC/CCS and widely used in more than 30 countries to save more lives.

## **APPLICATION**



Beaches



Oil & Gas Platforms